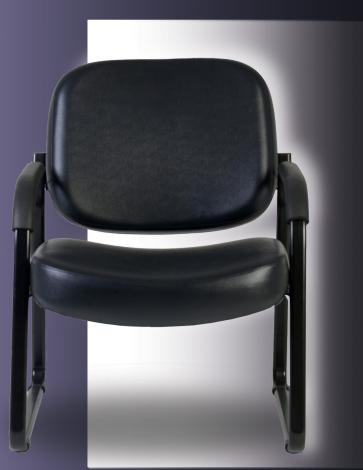

#### ELEVATE

your waiting room, office, or high-traffic area with Regency's Guest and Reception Chair with Arms, a perfect blend of comfort and durability. This stylish seating solution offers a luxurious 3" padded seat and 2.5" padded back, ensuring optimal comfort for extended periods.

The chair's premium vinyl upholstery not only adds a touch of sophistication but also provides practical benefits with its stain-resistant, anti-microbial, and anti-bacterial properties. Built to last, the chair features a robust 17-gauge steel tube sled base with arms, supporting up to 400 lbs and offering easy assembly for your convenience. This chair is also made in Taiwan which makes it TAA/GSA compliant.

### EXCEPTIONAL COMFORT

Generously padded seat (3"), back (2.5") and arms provide plush support for extended sitting periods.

### DURABLE CONSTRUCTION

17-gauge steel tube sled base ensures stability and longevity, with a impressive 400 lb. weight capacity.