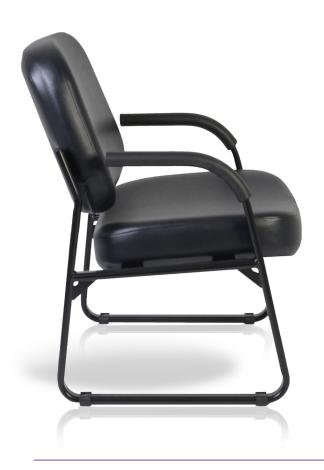

#### ELEVATE

your waiting room, office, or high-traffic area with Regency's Guest and Reception Chair with Arms, a perfect blend of comfort and durability. This stylish seating solution offers a luxurious 3" padded seat and 2.5" padded back, ensuring optimal comfort for extended periods.

The chair's premium vinyl upholstery not only adds a touch of sophistication but also provides practical benefits with its stain-resistant, anti-microbial, and anti-bacterial properties. Built to last, the chair features a robust 17-gauge steel tube sled base with arms, supporting up to 400 lbs and offering easy assembly for your convenience. This chair is also made in Taiwan which makes it TAA/GSA compliant.

### EXCEPTIONAL COMFORT

Generously padded seat (3"), back (2.5") and arms provide plush support for extended sitting periods.

### DURABLE CONSTRUCTION

17-gauge steel tube sled base ensures stability and longevity, with a impressive 400 lb. weight capacity.