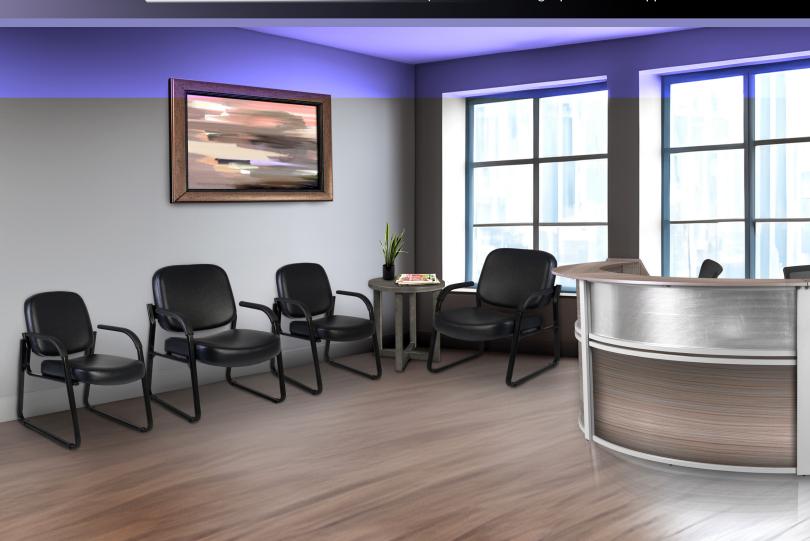

#### ELEVATE

your waiting room, office, or high-traffic area with Regency's Guest and Reception Chair with Arms, a perfect blend of comfort and durability. This stylish seating solution offers a luxurious 3" padded seat and 2.5" padded back, ensuring optimal comfort for extended periods.

The chair's premium vinyl upholstery not only adds a touch of sophistication but also provides practical benefits with its stain-resistant, anti-microbial, and anti-bacterial properties. Built to last, the chair features a robust 17-gauge steel tube sled base with arms, supporting up to 400 lbs and offering easy assembly for your convenience. This chair is also made in Taiwan which makes it TAA/GSA compliant.