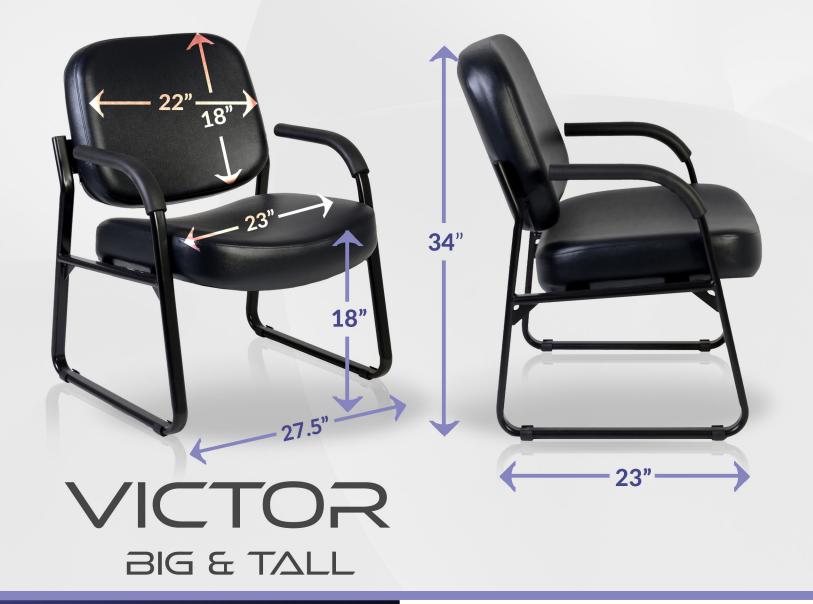

# VICTOR

BIG & TALL
Heavy Duty

TAA/GSA Compliant 400 LB Capacity Anti-Microbial

#### ELEVATE

your waiting room, office, or high-traffic area with Regency's Guest and Reception Chair with Arms, a perfect blend of comfort and durability. This stylish seating solution offers a luxurious 3" padded seat and 2.5" padded back, ensuring optimal comfort for extended periods.

The chair's premium vinyl upholstery not only adds a touch of sophistication but also provides practical benefits with its stain-resistant, anti-microbial, and anti-bacterial properties. Built to last, the chair features a robust 17-gauge steel tube sled base with arms, supporting up to 400 lbs and offering easy assembly for your convenience. This chair is also made in Taiwan which makes it TAA/GSA compliant.

### EXCEPTIONAL COMFORT

Generously padded seat (3"), back (2.5") and arms provide plush support for extended sitting periods.

### DURABLE CONSTRUCTION

17-gauge steel tube sled base ensures stability and longevity, with a impressive 400 lb. weight capacity.