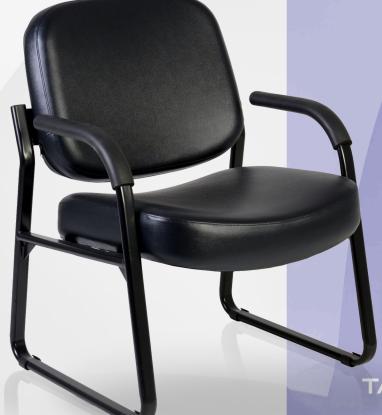

#### ELEVATE

your waiting room, office, or high-traffic area with Regency's Guest and Reception Chair with Arms, a perfect blend of comfort and durability. This stylish seating solution offers a luxurious 3" padded seat and 2.5" padded back, ensuring optimal comfort for extended periods.

The chair's premium vinyl upholstery not only adds a touch of sophistication but also provides practical benefits with its stain-resistant, anti-microbial, and anti-bacterial properties. Built to last, the chair features a robust 17-gauge steel tube sled base with arms, supporting up to 400 lbs and offering easy assembly for your convenience. This chair is also made in Taiwan which makes it TAA/GSA compliant.

### EXCEPTIONAL COMFORT

Generously padded seat (3"), back (2.5") and arms provide plush support for extended sitting periods.

### DURABLE CONSTRUCTION

17-gauge steel tube sled base ensures stability and longevity, with a impressive 400 lb. weight capacity.